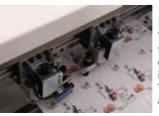

#### **CCD Camera & Safety cover**

Automatic job change functions are offered by reading serial numbers from CCD camera. And it makes higher cutting accuracy. The safety cover was equipped for the safe operation and compliance with safety regulation.

# Automatic tension control system

Fully automatic six axis's tension system ensures stable media feeding and rewinding as well as cutting accuracy.

And the simple control panel buttons help saftey and easy operation.