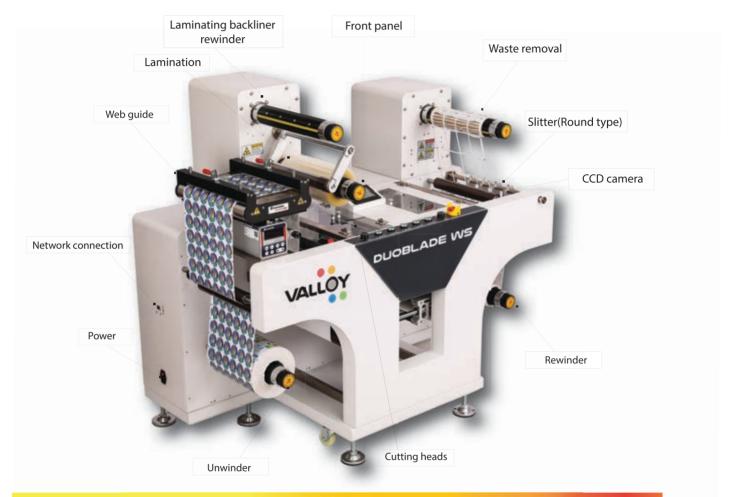

# High productivity & stable media feeding

The media width and die-cutting area reaches 320mm which can meet needs of most label manufacturers. Equipped with a guided deviation correction system, the meedia feeding is more stable.

#### **CCD Camera & Safety cover**

Automatic job change functions are offered by reading serial numbers from CCD camera. And it makes higher cutting accuracy. The safety cover was equipped for the safe operation and compliance with safety regulation.

# Automatic tension control system

Fully automatic six axis's tension system ensures stable media feeding and rewinding as well as cutting accuracy.

And the simple control panel buttons help saftey and easy operation.

# **Double cutting heads**

The double cutting heads ensure the cutting speed and high productive of labels. It is optimizes the operation steps and it helps to improve the safe operation. The distance between cutting heads is adjusted automatically by exclusive cutting software.

**Easy and simple operation**Simple buttons help each tension control and one touch start operation.

**Safety cover**Equipped with a safety cover for the user's safe operation and compliance with safety rules.