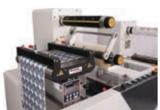

#### **CCD Camera & Safety cover**

Automatic job change functions are offered by reading serial numbers from CCD camera. And it makes higher cutting accuracy. The safety cover was equipped for the safe operation and compliance with safety regulation.

# Automatic tension control system

Fully automatic six axis's tension system ensures stable media feeding and rewinding as well as cutting accuracy.

And the simple control panel buttons help saftey and easy operation.