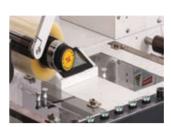

# **Double cutting heads**

The double cutting heads ensure the cutting speed and high productive of labels. It is optimizes the operation steps and it helps to improve the safe operation. The distance between cutting heads is adjusted automatically by exclusive cutting software.