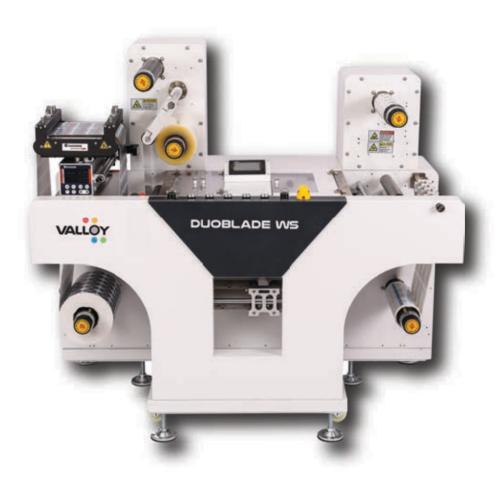

# **DUOBLADE WS**

Automatic system
Intelligent digital label die-cutting machine

### **FEATURES**