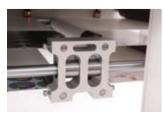

# **Double cutting heads**

The double cutting heads ensure the cutting speed and high productive of labels. It is optimizes the operation steps and it helps to improve the safe operation. The distance between cutting heads is adjusted automatically by exclusive cutting software.