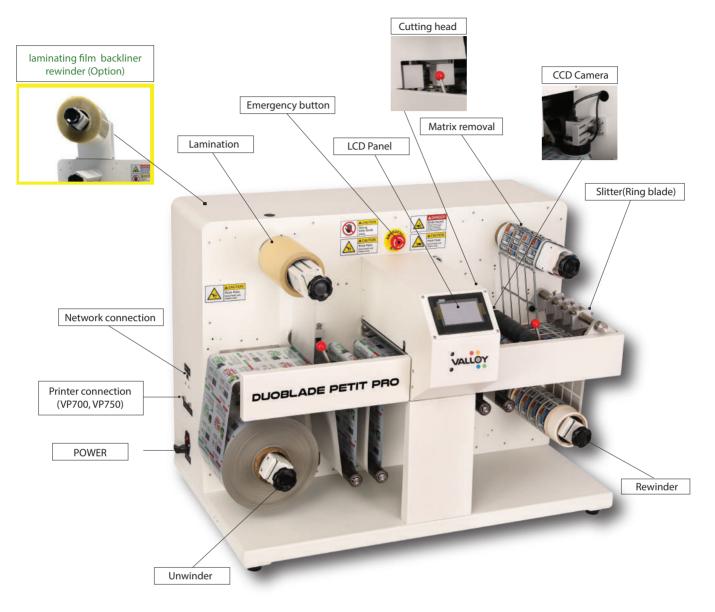

## **DUOBLADE PETIT PRO**

Automatic system

Tabel-top digital label die-cutting machine

### All in one label finishing solution

WIth small size and complete functions, It integrates lamination, die-cutting, matrix removal, slitting and rewinding together. It uses fully servo motor which can result high die cutting accuracy.

# **Double cutting heads for high productive**

It works with double cutting heads and it also can work with one cutting head depends on cutting design.

### High cutting accuracy & cutting efficiency advancement

Automatic job change functions are offered by reading serial numbers from CCD camera. And it makes higher cutting accuracy. The safety cover was equipped for the safe operation and compliance with safety regulation.

#### **Automatic tension control**

It has adaptive unwinding and rewinding, automatic adjustment of media path tension to ensure the stability of cutting.

| SPECIFICATIONS      |                            |                    |                                                       |
|---------------------|----------------------------|--------------------|-------------------------------------------------------|
| Max. media diameter | 290mm                      | Slitting width     | 10-230mm                                              |
| Media width         | 80-240mm                   | Slitting precision | 0.1mm                                                 |
| Max. label width    | 230mm                      | Slitter qty        | 4sets (up to 10 sets)                                 |
| Max. label length   | 300mm                      | Machine size       | 910 mm x 630mm x 740mm                                |
| Cut speed           | 8m/min (7cm x 15cm)        | Machine weight     | 120kgs                                                |
| Cut track           | CCD camera/blank           | Power supply       | 100-240VAC, 1000W                                     |
| Cut head qty        | 2 heads                    | File format        | PLT, DXF                                              |
| Slitting speed      | same with die-cutter speed | Optional device    | Connect printer device, Laminating backliner rewinder |