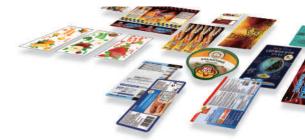

### All in one label finishing solution

WIth small size and complete functions, It integrates lamination, die-cutting, matrix removal, slitting and rewinding together. It uses fully servo motor which can result high die cutting accuracy.