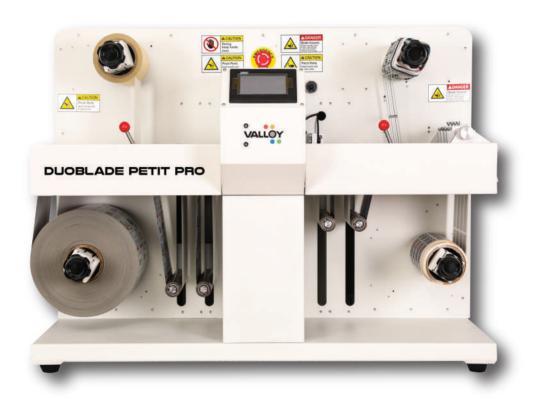

## **DUOBLADE PETIT PRO**

Automatic system

Tabel-top digital label die-cutting machine

### All in one label finishing solution

WIth small size and complete functions, It integrates lamination, die-cutting, matrix removal, slitting and rewinding together. It uses fully servo motor which can result high die cutting accuracy.

# **Double cutting heads for high productive**

It works with double cutting heads and it also can work with one cutting head depends on cutting design.

### High cutting accuracy & cutting efficiency advancement

Automatic job change functions are offered by reading serial numbers from CCD camera. And it makes higher cutting accuracy. The safety cover was equipped for the safe operation and compliance with safety regulation.

#### **Automatic tension control**

It has adaptive unwinding and rewinding, automatic adjustment of media path tension to ensure the stability of cutting.

| SPECIFICATIONS      |                            |                    |                                                       |
|---------------------|----------------------------|--------------------|-------------------------------------------------------|
| Max. media diameter | 290mm                      | Slitting width     | 10-230mm                                              |
| Media width         | 80-240mm                   | Slitting precision | 0.1mm                                                 |
| Max. label width    | 230mm                      | Slitter qty        | 4sets (up to 10 sets)                                 |
| Max. label length   | 300mm                      | Machine size       | 910 mm x 630mm x 740mm                                |
| Cut speed           | 8m/min (7cm x 15cm)        | Machine weight     | 120kgs                                                |
| Cut track           | CCD camera/blank           | Power supply       | 100-240VAC, 1000W                                     |
| Cut head qty        | 2 heads                    | File format        | PLT, DXF                                              |
| Slitting speed      | same with die-cutter speed | Optional device    | Connect printer device, Laminating backliner rewinder |