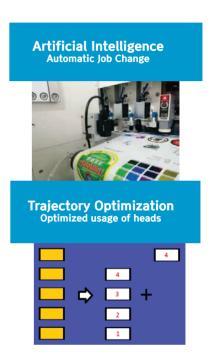

## **FASTER THAN EVER**

- All-In-One solution Lamination, Rewinder for the Lamination Backing, Matrix removal, slitting, trimming, sheeting
- Artificial Intelligence applied CCD camera recognizes barcode to select job automatically. Distance between heads can be adjusted automatically by job data
- **Trajectory Optimization**It automatically calculates optimal usage of heads in each step of cutting for specific job
- 9m/min cutting speed\*