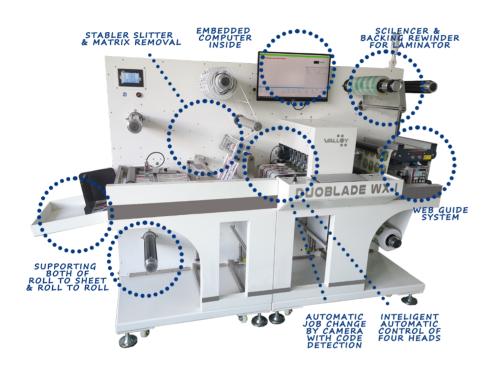

## **DUOBLADE WXI**

- ► The most ideal digital blade cutter alternative to laser cutter
- **►** Supporting both of Roll to Sheet & Roll to Roll

## **FASTER THAN EVER**

- All-In-One solution Lamination, Rewinder for the Lamination Backing, Matrix removal, slitting, trimming, sheeting
- Artificial Intelligence applied CCD camera recognizes barcode to select job automatically. Distance between heads can be adjusted automatically by job data
- **Trajectory Optimization**It automatically calculates optimal usage of heads in each step of cutting for specific job
- 9m/min cutting speed\*

  DUOBLADE WX has single station with 4 cutting heads as default \*(10cm x 10cm rectangles)
- Max. 350mm x 600mm size label cutting
- **■** Embedded PC with big LCD touch screen